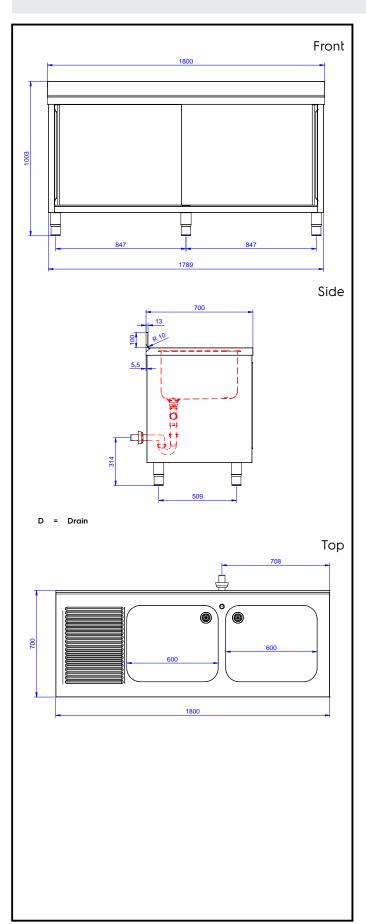

## Standard Preparation 1800 mm Cupboard Sink with 2 Bowls & Left Drain

Drain:

**Bowl dimensions** 

Net weight:

Worktop thickness:

Number and type of doors:

Drainer position: Left **Key Information:** Cabinet width: 1745 mm Cabinet depth: 645 mm Cabinet height: 380 mm 1800 mm External dimensions, Width: External dimensions, Depth: 700 mm External dimensions, Height: 1000 mm Upstand Dimensions, Height: 100 mm Upstand Dimensions, Depth: 13 mm Upstand Dimensions, Radius: R=10 **Bowls number** 

600x500xH300

2 Sliding

50 mm

70 kg

Standard Preparation 1800 mm Cupboard Sink with 2 Bowls & Left Drain